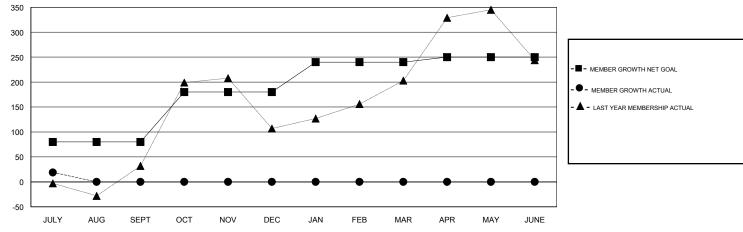

GOALS AND ACTUAL NEW CLUBS CUMULATIVE

| DROPPED CLUBS: 3 | 13 CLUBS OF 85 ADDED 1 OR MORE<br>NEW MEMBERS | GENDER DISTRIBUTION   MALE 782 (37.45%)   FEMALE 1,306 (62.55%) |  |
|------------------|-----------------------------------------------|-----------------------------------------------------------------|--|
| DROPPED MEMBERS  |                                               | Women Percentage Fiscal Year Goal: 57%                          |  |
| DECEASED 2       | CLICK HERE FOR CUMULATIVE<br>MEMBERSHIP DATA  | TOTAL FAMILY UNIT MEMBERS                                       |  |
| CLUB CANCELLED 0 |                                               | FAMILY MEMBERS PAYING HALF                                      |  |
| OTHER 86         |                                               |                                                                 |  |
| TOTAL 88         |                                               |                                                                 |  |