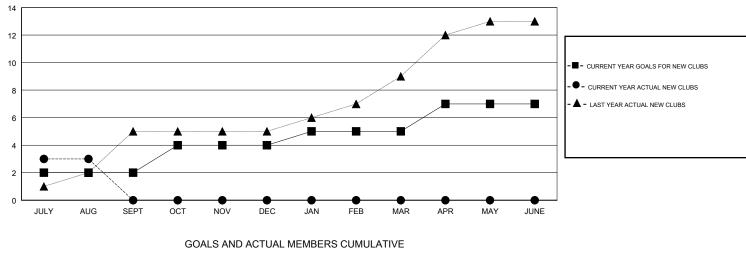

GOALS AND ACTUAL NEW CLUBS CUMULATIVE

| DROPPED CLUBS: 3 | 13 CLUBS OF 85 ADDED 1 OR MORE<br>NEW MEMBERS | GENDER DISTRIBUTION   MALE 782 (37.45%)   FEMALE 1,306 (62.55%) |  |
|------------------|-----------------------------------------------|-----------------------------------------------------------------|--|
| DROPPED MEMBERS  |                                               | Women Percentage Fiscal Year Goal: 57%                          |  |
| DECEASED 2       | CLICK HERE FOR CUMULATIVE<br>MEMBERSHIP DATA  | TOTAL FAMILY UNIT MEMBERS                                       |  |
| CLUB CANCELLED 0 |                                               | FAMILY MEMBERS PAYING HALF                                      |  |
| OTHER 86         |                                               |                                                                 |  |
| TOTAL 88         |                                               |                                                                 |  |